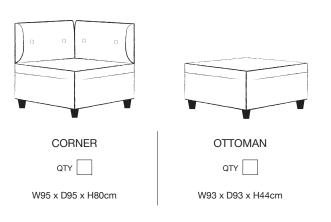

Base colour

Back cushion colour 1

TURN OVER FOR STEP 3

3 SEATER - 2 ARMS

QTY

W224 x D95 x H80cm

3 SEATER - 1 ARM RHS

W204 x D95 x H80cm

QTY