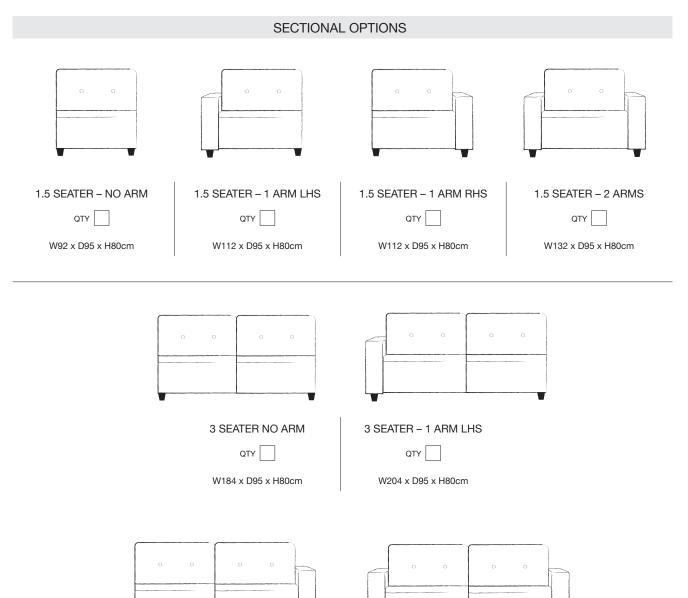

Base colour

Back cushion colour 1

TURN OVER FOR STEP 3

3 SEATER - 2 ARMS

QTY

W224 x D95 x H80cm

3 SEATER - 1 ARM RHS

W204 x D95 x H80cm

QTY