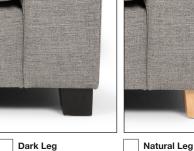

## **CHOOSE YOUR STYLE**

We love all furniture styles but we suspect you may have something specific in mind so here is where you choose a leg and cushion back combinations, or add an arm to achieve your ultimate look.

Dark Leg

Throw Cushions

Standard Cushions

Buttoned Cushions