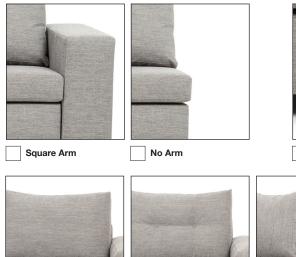

## **CHOOSE YOUR STYLE**

We love all furniture styles but we suspect you may have something specific in mind so here is where you choose a leg and cushion back combinations, or add an arm to achieve your ultimate look.

Dark Leg

Throw Cushions

Standard Cushions

Buttoned Cushions