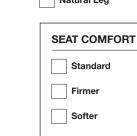

## **CHOOSE YOUR STYLE**

We love all furniture styles but we suspect you may have something specific in mind so here is where you choose a leg and cushion back combinations, or add an arm to achieve your ultimate look.

Dark Leg

Throw Cushions

Standard Cushions

Buttoned Cushions