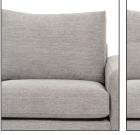

## **CHOOSE YOUR STYLE**

We love all furniture styles but we suspect you may have something specific in mind so here is where you choose arm, leg and cushion back combinations to achieve your ultimate look. Choose something incredibly plush, family friendly or super practical, the choice is all yours!

Square Arm

**Rounded Arm** 

**Throw Cushions** 

Standard Cushions

**Buttoned Cushions** 