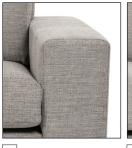

## **CHOOSE YOUR STYLE**

We love all furniture styles but we suspect you may have something specific in mind so here is where you choose arm, leg and cushion back combinations to achieve your ultimate look. Choose something incredibly plush, family friendly or super practical, the choice is all yours!

Square Arm

**Rounded Arm** 

**Throw Cushions** 

Standard Cushions

**Buttoned Cushions** 