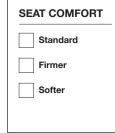

Square Arm

**Rounded Arm** 

**Throw Cushions** 

Standard Cushions

**Buttoned Cushions** 