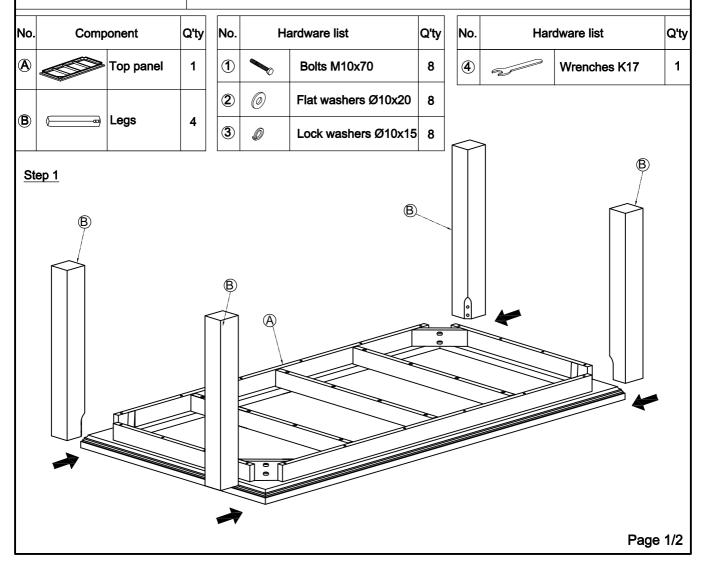

## **ASSEMBLY INSTRUCTION**

LV90.D02 - FIX TOP DINING TABLE 2200

Thank you for purchasing this quality product. Be sure to check all packing material carefully for small parts, which may have come loose inside carton during shipment. Identify and count all parts and compare with the parts list below.

## **ASSEMBLY INSTRUCTION :**

- 1. Remove hardware from box and sort by size.
- 2. Please check to see that all hardware and parts are present prior start of assembly.
- 3. Please follow attached instruction in the same sequence as numbered to assure fast and easy assembly

- 1. Don't attempt to repair or modify parts that are broken or defective. Please contact the store immediately.
- 2. This product is for home use only and not intended for commercial establishments.
- 3. Two persons are required for assembly.
- 4. Approximate assembly time : 1/2 hours.
- Component parts and fittings contained in the box.
  Please sort out all parts before you begin to assemble the item.
  This is to make sure you always use the correct part .
- 6. It is STRONGLY RECOMMENDED that you ANCHOR this product .
  - Toppling furniture can cause serious injuries and death.
- This product has not been fitted with an anchor strap.
- To prevent your furniture from tipping forward it is strongly recommended
- that you securely attach this product to a wall or other solid surface, using the anchor straps provided and appropriate fixings.