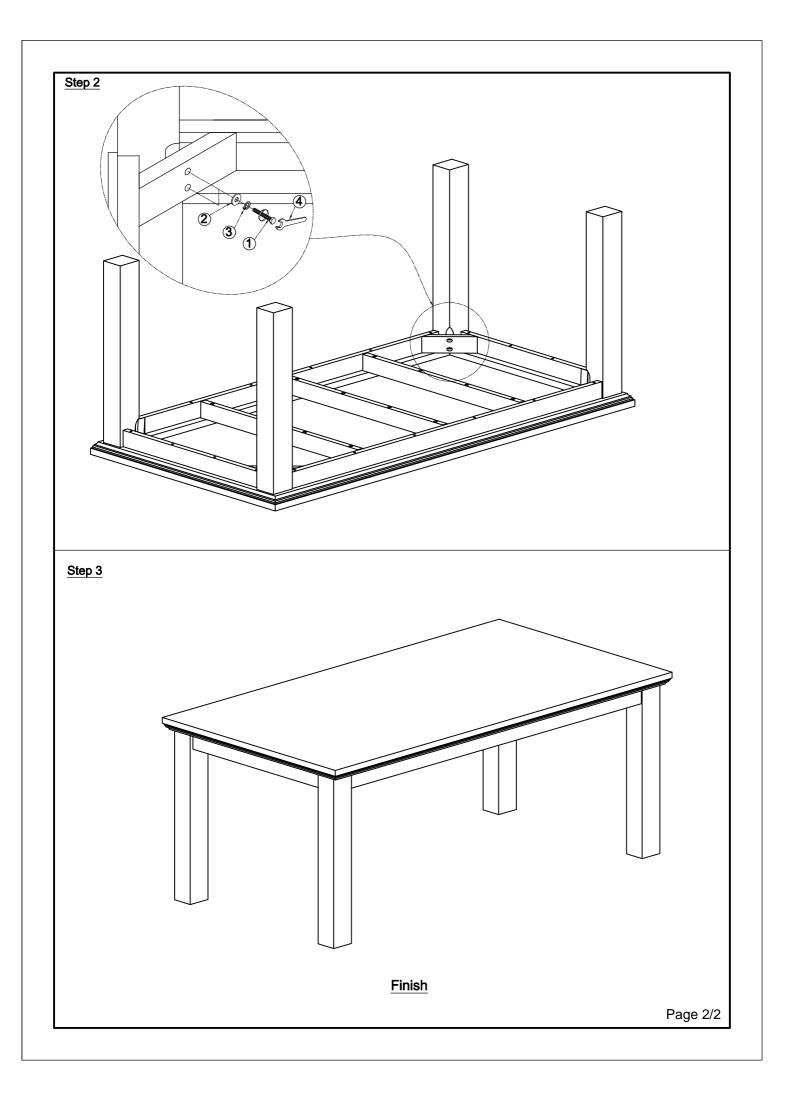

## **ASSEMBLY INSTRUCTION**

LV90.D02 - FIX TOP DINING TABLE 2200

Thank you for purchasing this quality product. Be sure to check all packing material carefully for small parts, which may have come loose inside carton during shipment. Identify and count all parts and compare with the parts list below.

## **ASSEMBLY INSTRUCTION :**

- 1. Remove hardware from box and sort by size.
- 2. Please check to see that all hardware and parts are present prior start of assembly.
- 3. Please follow attached instruction in the same sequence as numbered to assure fast and easy assembly

- 1. Don't attempt to repair or modify parts that are broken or defective. Please contact the store immediately.
- 2. This product is for home use only and not intended for commercial establishments.
- 3. Two persons are required for assembly.
- 4. Approximate assembly time : 1/2 hours.
- Component parts and fittings contained in the box.
  Please sort out all parts before you begin to assemble the item.
  This is to make sure you always use the correct part .
- 6. It is STRONGLY RECOMMENDED that you ANCHOR this product .
  - Toppling furniture can cause serious injuries and death.
- This product has not been fitted with an anchor strap.
- To prevent your furniture from tipping forward it is strongly recommended
- that you securely attach this product to a wall or other solid surface, using the anchor straps provided and appropriate fixings.