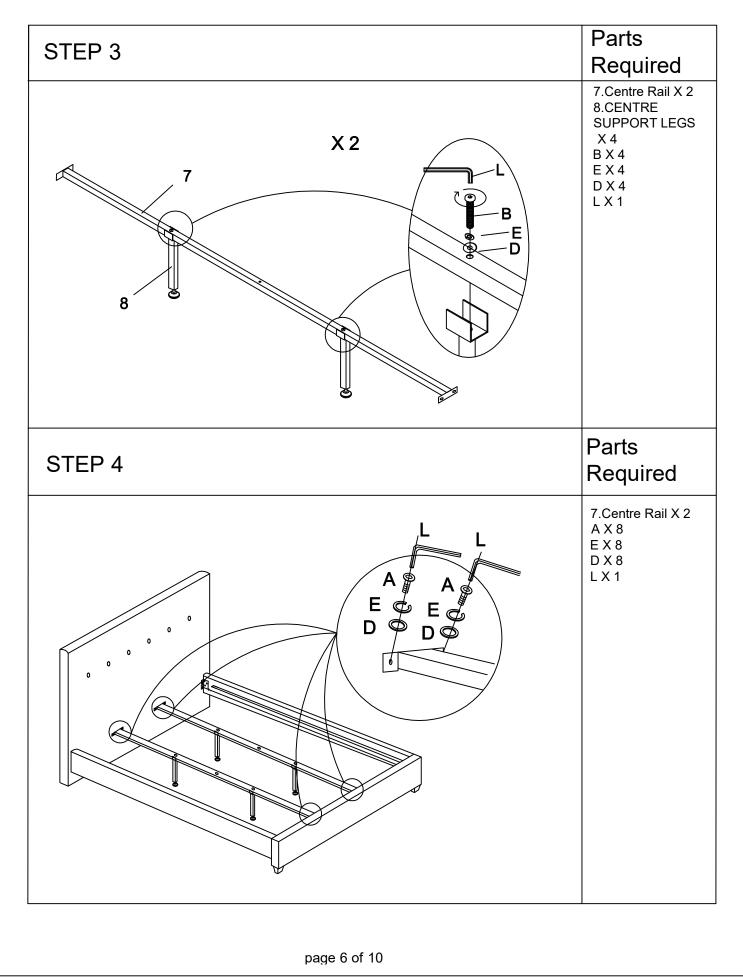

Parts

| 1                                   | 2                                           | 3                                           |
|-------------------------------------|---------------------------------------------|---------------------------------------------|
| Description:Headboard               | Description:Footboard                       | Description:Side rail(left&right)           |
| Qty:1pc                             | Qty:1pc                                     | Qty:2pcs                                    |
| Carton No:1 of 3                    | Carton No:2 of 3                            | Carton No:3 of 3                            |
| 4                                   | 5                                           | 6                                           |
| Description:Centre cross rail       | Description:Wooden slat                     | Description:Wooden legs                     |
| Qty:1pc<br>Carton No:3 of 3         | Qty:1pc<br>Carton No:2 of 3                 | Qty:2pcs<br>Carton No:2 of 3                |
| 7                                   | 8                                           | 9                                           |
| Description:Centre rail<br>Qty:2pcs | Description:Centre support legs<br>Qty:4pcs | Description:Centre support legs<br>Qty:2pcs |
| Carton No:3 of 3                    | Carton No:3 of 3                            | Carton No:3 of 3                            |