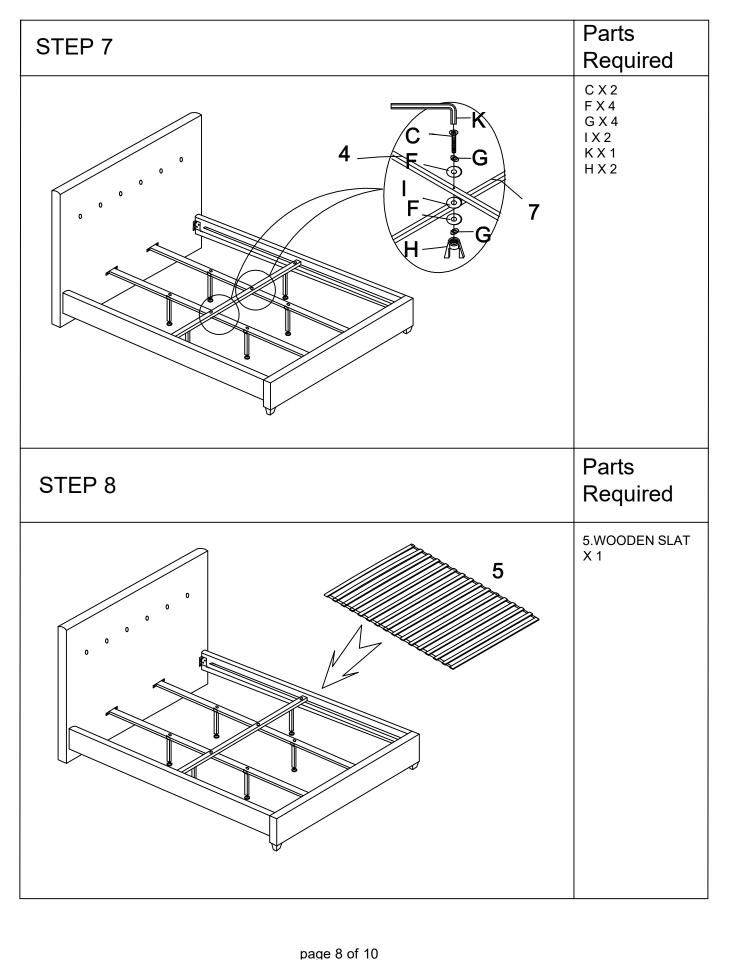

Parts

| 1                                   | 2                                           | 3                                           |
|-------------------------------------|---------------------------------------------|---------------------------------------------|
| Description:Headboard               | Description:Footboard                       | Description:Side rail(left&right)           |
| Qty:1pc                             | Qty:1pc                                     | Qty:2pcs                                    |
| Carton No:1 of 3                    | Carton No:2 of 3                            | Carton No:3 of 3                            |
| 4                                   | 5                                           | 6                                           |
| Description:Centre cross rail       | Description:Wooden slat                     | Description:Wooden legs                     |
| Qty:1pc<br>Carton No:3 of 3         | Qty:1pc<br>Carton No:2 of 3                 | Qty:2pcs<br>Carton No:2 of 3                |
| 7                                   | 8                                           | 9                                           |
| Description:Centre rail<br>Qty:2pcs | Description:Centre support legs<br>Qty:4pcs | Description:Centre support legs<br>Qty:2pcs |
| Carton No:3 of 3                    | Carton No:3 of 3                            | Carton No:3 of 3                            |

| ASSEMDLT INSTRUCTION |                    |     |                                                      |  |
|----------------------|--------------------|-----|------------------------------------------------------|--|
| Fixir                | ngs(to scale)      |     | $\begin{array}{cccccccccccccccccccccccccccccccccccc$ |  |
| Ref                  | Dimennsions        | Qty |                                                      |  |
| А                    | Bolt-5/16*30mm     | 18  |                                                      |  |
| В                    | Bolt-5/16*45mm     | 4   |                                                      |  |
| С                    | Bolt-1/4*57mm      | 4   |                                                      |  |
| D                    | Washer*5/16        | 24  |                                                      |  |
| E                    | Spring Washer*5/16 | 24  |                                                      |  |
| F                    | Washer*1/4         | 8   |                                                      |  |
| G                    | Spring Washer*1/4  | 8   |                                                      |  |
| н                    | Butterfly Nut      | 4   |                                                      |  |
| I                    | Plastic Washer     | 4   |                                                      |  |
| J                    | Wood Washer        | 32  |                                                      |  |
| М                    | Bolt-5/16*60mm     | 2   |                                                      |  |
| (No                  | ot to scale)       |     |                                                      |  |
| K                    | 4MM Allen Key      | 1   |                                                      |  |
| L                    | 5MM Allen Key      | 1   |                                                      |  |