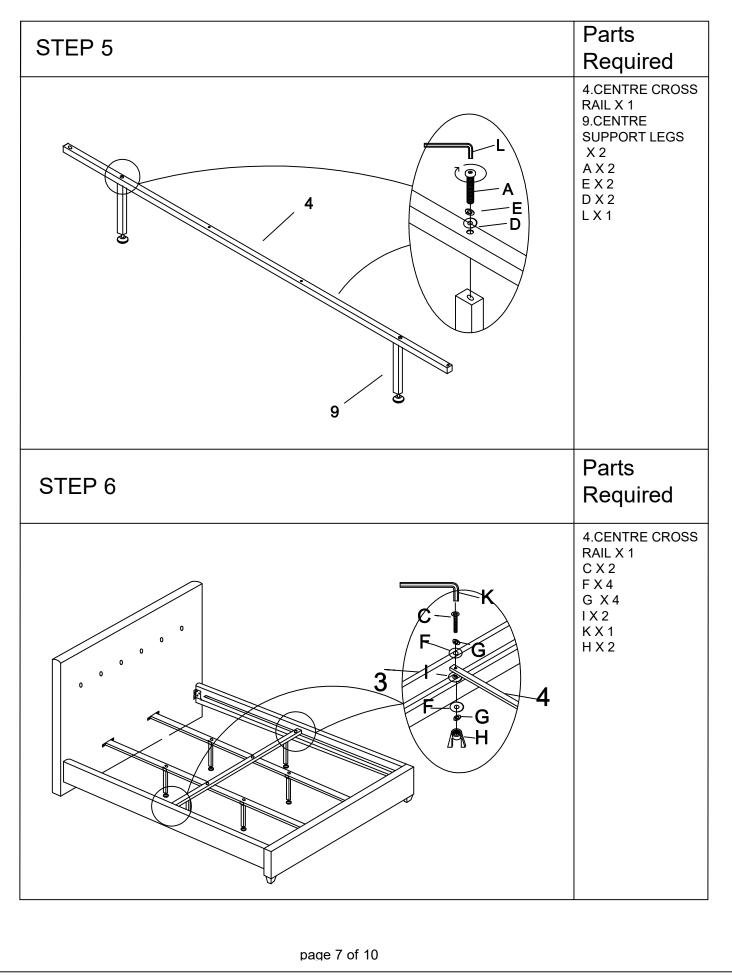

Parts

| 1                                   | 2                                           | 3                                           |
|-------------------------------------|---------------------------------------------|---------------------------------------------|
| Description:Headboard               | Description:Footboard                       | Description:Side rail(left&right)           |
| Qty:1pc                             | Qty:1pc                                     | Qty:2pcs                                    |
| Carton No:1 of 3                    | Carton No:2 of 3                            | Carton No:3 of 3                            |
| 4                                   | 5                                           | 6                                           |
| Description:Centre cross rail       | Description:Wooden slat                     | Description:Wooden legs                     |
| Qty:1pc<br>Carton No:3 of 3         | Qty:1pc<br>Carton No:2 of 3                 | Qty:2pcs<br>Carton No:2 of 3                |
| 7                                   | 8                                           | 9                                           |
| Description:Centre rail<br>Qty:2pcs | Description:Centre support legs<br>Qty:4pcs | Description:Centre support legs<br>Qty:2pcs |
| Carton No:3 of 3                    | Carton No:3 of 3                            | Carton No:3 of 3                            |

| ASSEMDLT INSTRUCTION |                    |     |                                                      |  |
|----------------------|--------------------|-----|------------------------------------------------------|--|
| Fixir                | ngs(to scale)      |     | $\begin{array}{cccccccccccccccccccccccccccccccccccc$ |  |
| Ref                  | Dimennsions        | Qty |                                                      |  |
| А                    | Bolt-5/16*30mm     | 18  |                                                      |  |
| В                    | Bolt-5/16*45mm     | 4   |                                                      |  |
| С                    | Bolt-1/4*57mm      | 4   |                                                      |  |
| D                    | Washer*5/16        | 24  |                                                      |  |
| E                    | Spring Washer*5/16 | 24  |                                                      |  |
| F                    | Washer*1/4         | 8   |                                                      |  |
| G                    | Spring Washer*1/4  | 8   |                                                      |  |
| н                    | Butterfly Nut      | 4   |                                                      |  |
| I                    | Plastic Washer     | 4   |                                                      |  |
| J                    | Wood Washer        | 32  |                                                      |  |
| М                    | Bolt-5/16*60mm     | 2   |                                                      |  |
| (No                  | ot to scale)       |     |                                                      |  |
| K                    | 4MM Allen Key      | 1   |                                                      |  |
| L                    | 5MM Allen Key      | 1   |                                                      |  |