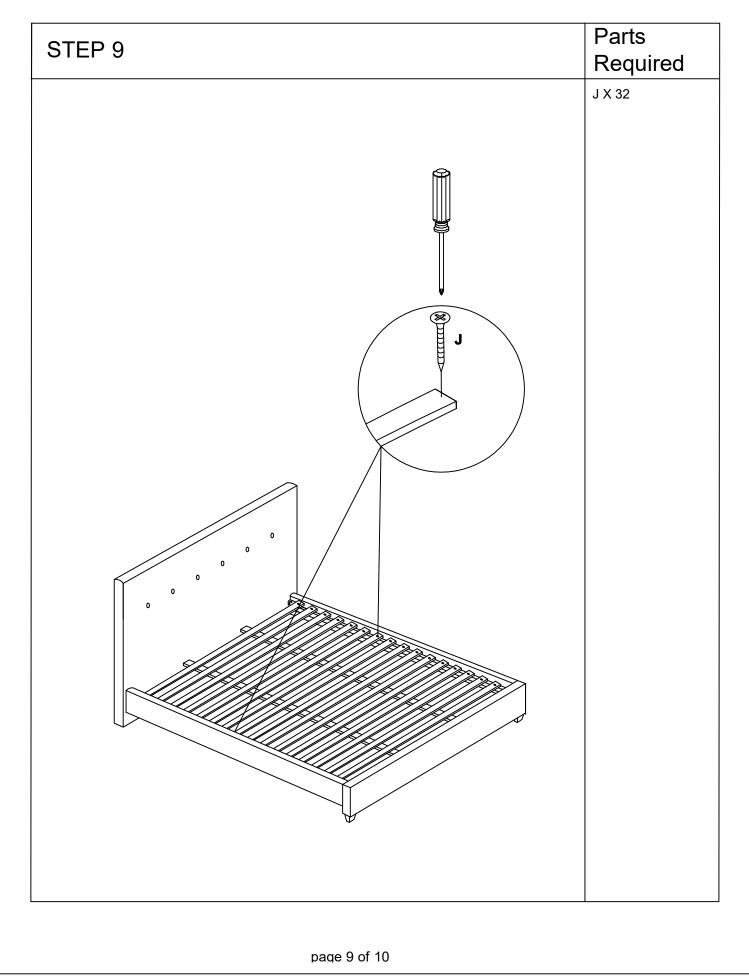

Parts

| 1                                   | 2                                           | 3                                           |
|-------------------------------------|---------------------------------------------|---------------------------------------------|
| Description:Headboard               | Description:Footboard                       | Description:Side rail(left&right)           |
| Qty:1pc                             | Qty:1pc                                     | Qty:2pcs                                    |
| Carton No:1 of 3                    | Carton No:2 of 3                            | Carton No:3 of 3                            |
| 4                                   | 5                                           | 6                                           |
| Description:Centre cross rail       | Description:Wooden slat                     | Description:Wooden legs                     |
| Qty:1pc<br>Carton No:3 of 3         | Qty:1pc<br>Carton No:2 of 3                 | Qty:2pcs<br>Carton No:2 of 3                |
| 7                                   | 8                                           | 9                                           |
| Description:Centre rail<br>Qty:2pcs | Description:Centre support legs<br>Qty:4pcs | Description:Centre support legs<br>Qty:2pcs |
| Carton No:3 of 3                    | Carton No:3 of 3                            | Carton No:3 of 3                            |

| ASSEMDLT INSTRUCTION |                    |     |                                                      |  |
|----------------------|--------------------|-----|------------------------------------------------------|--|
| Fixir                | ngs(to scale)      |     | $\begin{array}{cccccccccccccccccccccccccccccccccccc$ |  |
| Ref                  | Dimennsions        | Qty |                                                      |  |
| А                    | Bolt-5/16*30mm     | 18  |                                                      |  |
| В                    | Bolt-5/16*45mm     | 4   |                                                      |  |
| С                    | Bolt-1/4*57mm      | 4   |                                                      |  |
| D                    | Washer*5/16        | 24  |                                                      |  |
| E                    | Spring Washer*5/16 | 24  |                                                      |  |
| F                    | Washer*1/4         | 8   |                                                      |  |
| G                    | Spring Washer*1/4  | 8   |                                                      |  |
| н                    | Butterfly Nut      | 4   |                                                      |  |
| I                    | Plastic Washer     | 4   |                                                      |  |
| J                    | Wood Washer        | 32  |                                                      |  |
| М                    | Bolt-5/16*60mm     | 2   |                                                      |  |
| (No                  | ot to scale)       |     |                                                      |  |
| K                    | 4MM Allen Key      | 1   |                                                      |  |
| L                    | 5MM Allen Key      | 1   |                                                      |  |