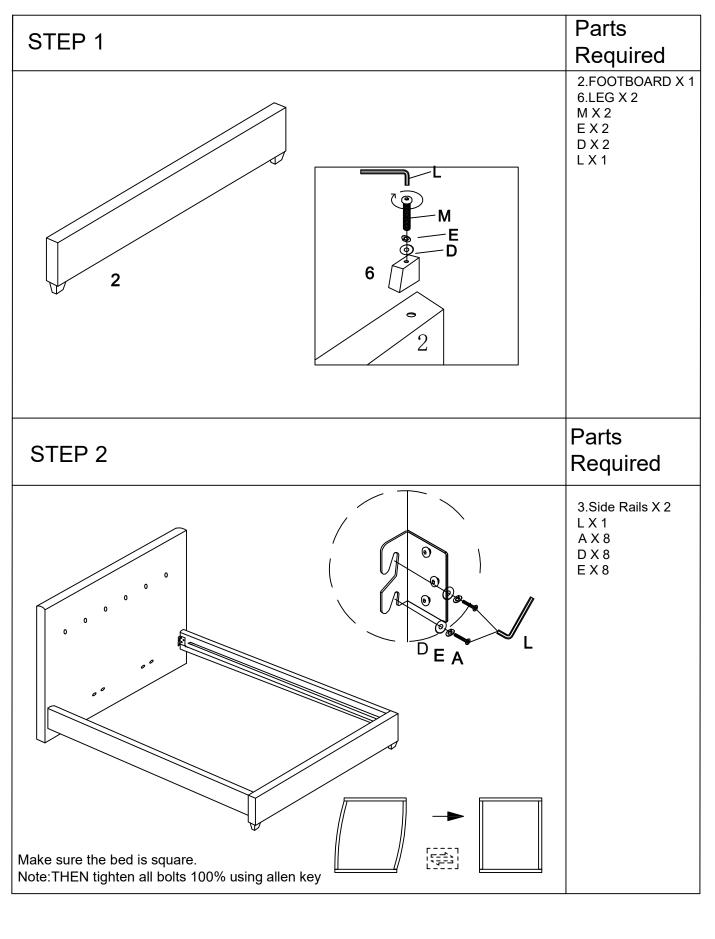

Parts

| 1                                   | 2                                           | 3                                           |
|-------------------------------------|---------------------------------------------|---------------------------------------------|
| Description:Headboard               | Description:Footboard                       | Description:Side rail(left&right)           |
| Qty:1pc                             | Qty:1pc                                     | Qty:2pcs                                    |
| Carton No:1 of 3                    | Carton No:2 of 3                            | Carton No:3 of 3                            |
| 4                                   | 5                                           | 6                                           |
| Description:Centre cross rail       | Description:Wooden slat                     | Description:Wooden legs                     |
| Qty:1pc<br>Carton No:3 of 3         | Qty:1pc<br>Carton No:2 of 3                 | Qty:2pcs<br>Carton No:2 of 3                |
| 7                                   | 8                                           | 9                                           |
| Description:Centre rail<br>Qty:2pcs | Description:Centre support legs<br>Qty:4pcs | Description:Centre support legs<br>Qty:2pcs |
| Carton No:3 of 3                    | Carton No:3 of 3                            | Carton No:3 of 3                            |