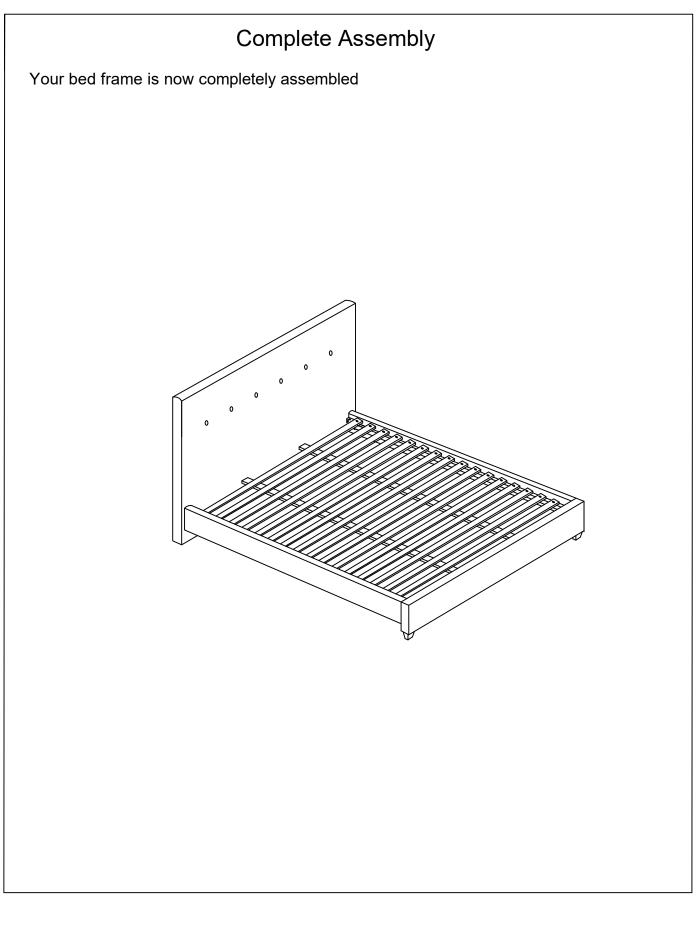

|  |
| н                    | Butterfly Nut      | 4   |                                                      |  |
| I                    | Plastic Washer     | 4   |                                                      |  |
| J                    | Wood Washer        | 32  |                                                      |  |
| М                    | Bolt-5/16*60mm     | 2   |                                                      |  |
| (No                  | ot to scale)       |     |                                                      |  |
| K                    | 4MM Allen Key      | 1   |                                                      |  |
| L                    | 5MM Allen Key      | 1   |                                                      |  |