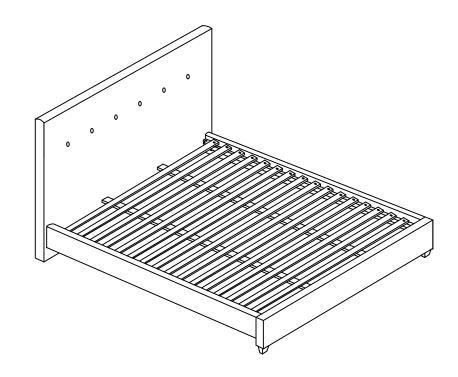

Parts

| 1                                   | 2                                           | 3                                           |
|-------------------------------------|---------------------------------------------|---------------------------------------------|
| Description:Headboard               | Description:Footboard                       | Description:Side rail(left&right)           |
| Qty:1pc                             | Qty:1pc                                     | Qty:2pcs                                    |
| Carton No:1 of 3                    | Carton No:2 of 3                            | Carton No:3 of 3                            |
| 4                                   | 5                                           | 6                                           |
| Description:Centre cross rail       | Description:Wooden slat                     | Description:Wooden legs                     |
| Qty:1pc<br>Carton No:3 of 3         | Qty:1pc<br>Carton No:2 of 3                 | Qty:2pcs<br>Carton No:2 of 3                |
| 7                                   | 8                                           | 9                                           |
| Description:Centre rail<br>Qty:2pcs | Description:Centre support legs<br>Qty:4pcs | Description:Centre support legs<br>Qty:2pcs |
| Carton No:3 of 3                    | Carton No:3 of 3                            | Carton No:3 of 3                            |