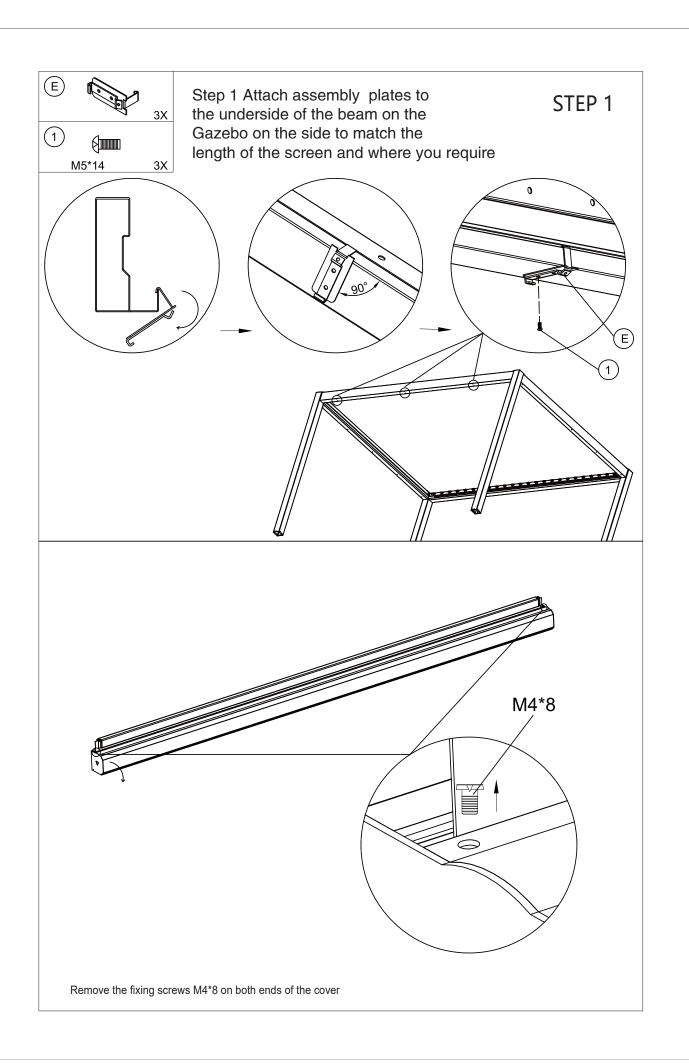

## **WARNING**

- 1.Installation should be carried out on a flat surface of at least 5 meters \* 5 meters, and soft protective pads should be placed on the parts that come into contact with the ground to prevent scratches on the product surface!
- 2. After unpacking, check the quantity of components according to the parts list;