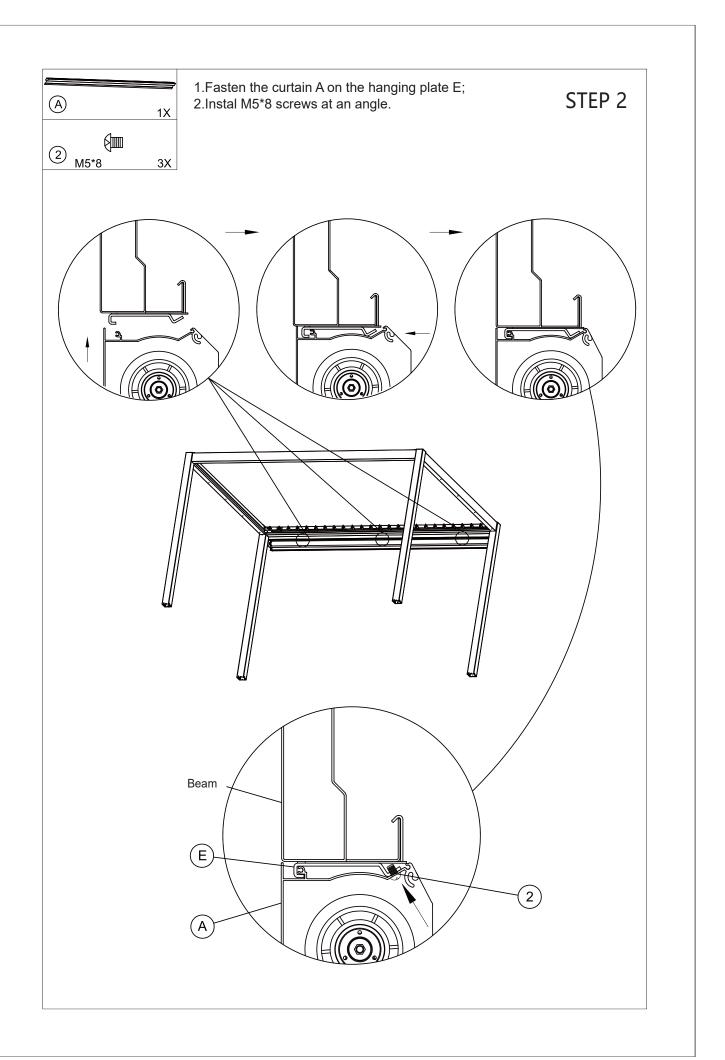

## **WARNING**

- 1.Installation should be carried out on a flat surface of at least 5 meters \* 5 meters, and soft protective pads should be placed on the parts that come into contact with the ground to prevent scratches on the product surface!
- 2. After unpacking, check the quantity of components according to the parts list;