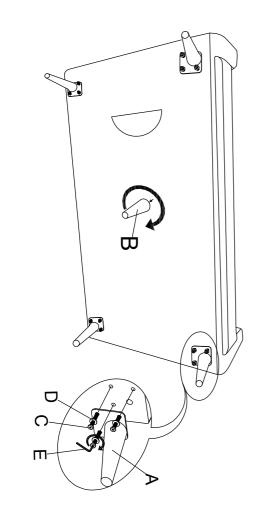

| 1 PCS  | 1 PCS      | M5 Allen Key                  | ш  |
|--------|------------|-------------------------------|----|
| 12 PCS | 12 PCS     | Flat Washer 5/16"             | D  |
| 12 PCS | 12 PCS     | Screw M8 x 25mm               | C  |
| 1 PCS  | 1 PCS      | Middle Leg - B ♣              | В  |
| 4 PCS  | 4 PCS      | Wood Leg with metal plate - A | Þ  |
| Total  | QTY<br>3 S | DESCRIPTION                   | NO |
|        |            | HARDWARE LIST                 |    |

Step 1: Use Allen key (E) and drive the screw (C) and flat washer (D) to attach to the timber leg with metal plate. (A). Repeat step for all four legs.

Step 2 : Screw the middle Leg (B) and attach to the middle of the sofa as shown in the image.