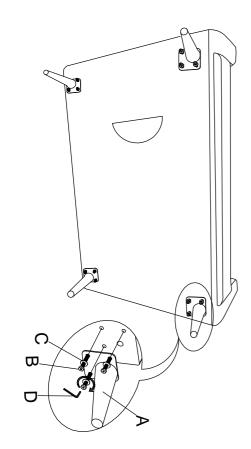

| 1 700  | 1700          | Wo Allei Ney                  |    |
|--------|---------------|-------------------------------|----|
| 1 DCs  | 1 DCS         | ME Allon Vov                  | י  |
| 12 PCS | 12 PCS        | Flat Washer 5/16"             | С  |
| 12 PCS | 12 PCS 12 PCS | Screw M8 x 25mm               | В  |
| 1 PCS  | 4 PCS         | Wood Leg with metal plate - A | A  |
| Total  | QTY Total     | DESCRIPTION                   | NO |
|        |               | HARDWARE LIST                 |    |

Step 1: Use Allen key (D) and drive the screw (B) and flat washer (C) to attach to the timber leg with metal plate. (A). Repeat step for all four legs.